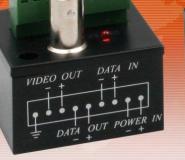

## Active device

- Equipped with video and data transmitter and receiver (RS-485)
- Power supply: 12 VDC (power supply unit in-set included 220~240 VAC/12 VDC)

| Specifications                        | Description                                                               |
|---------------------------------------|---------------------------------------------------------------------------|
| Video Input/Output                    | 1 x BNC, 1.0 Vp-p, 75 Ohm                                                 |
| Bandwidth                             | 12 MHz                                                                    |
| Color Signal Transmission<br>Distance | up to 1500 m                                                              |
| B/W Signal Transmission Distance      | up to 2400 m                                                              |
| Power Supply                          | 12 VDC                                                                    |
| Power Consumption                     | 2 x 0.5 W                                                                 |
| RS-485 Connector                      | Yes (up to 1200 m)                                                        |
| Dimensions (mm)                       | transmitter: 41 (L) x 43 (W) x 43 (H), receiver: 41 (L) x 57 (W) x 43 (H) |
| Case                                  | Black ABS                                                                 |
| Cable Recommended                     | CAT 5 UTP Cable (Ø=0.5 mm)                                                |

DATA OUT

VIDEO IN